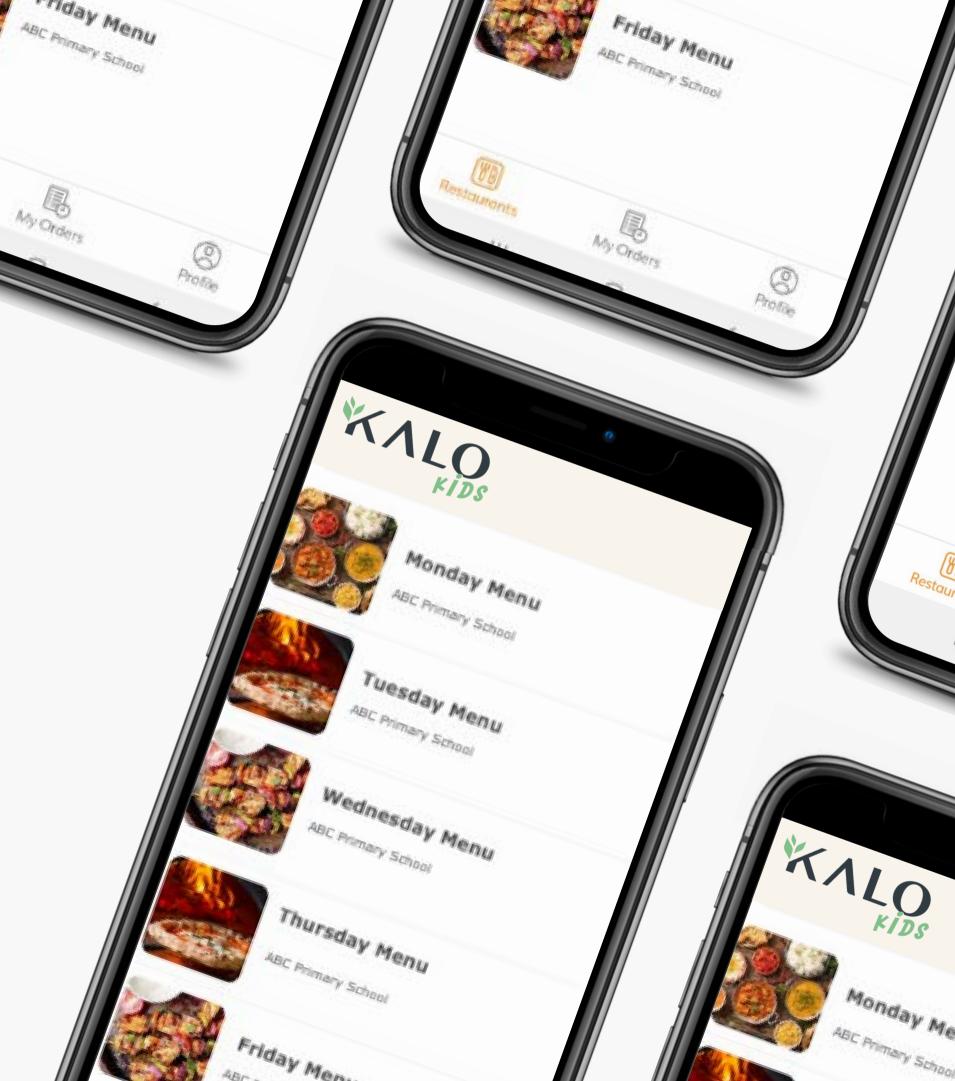

# KALO MOBILE APP

Browse daily menus and top up student wallets. Scan-to-pay using existing student ID cards.

## Browse menus and top up student walet

Scan-to-pay with existing student ID cards

PROCESS

Weekly and daily menus can be viewed on the menu tab.