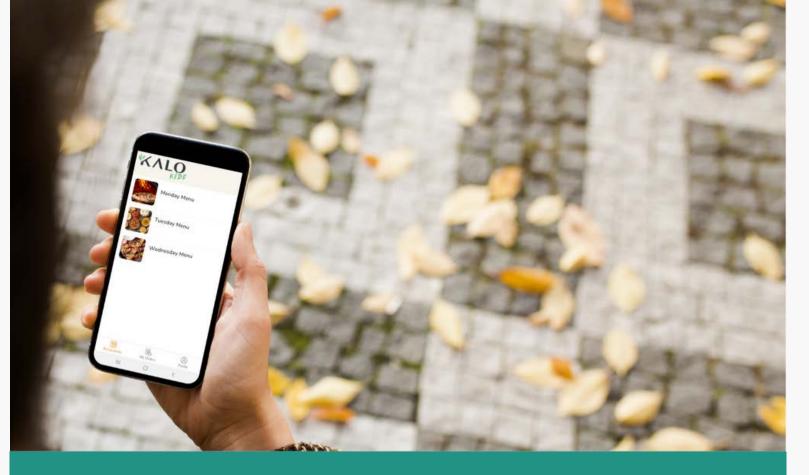

# KALO MOBILE APP

Browse daily menus and top up student wallets. Scan-to-pay using existing student ID cards.

## Browse menus and top up student walet

Scan-to-pay with existing student ID cards