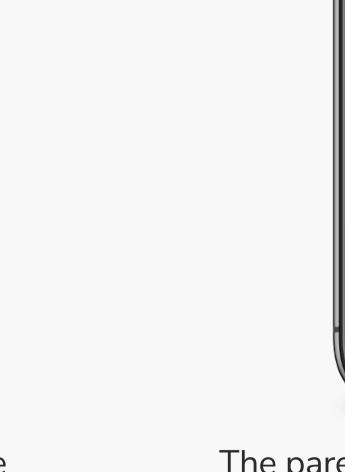

#### **Register Now**

By clicking Register Now you agree to the following Terms and Conditions without reservation

Each child has their own digital wallet linked to their student ID. Parents can view a wallet's balance and top it up through a digital card payment. Parents can top up with local or international debit and credit cards. Parents can also top up through 1-click payments with Apple Pay and Google Pay. VIEW MENUS

PROCESS

Weekly and daily menus can be viewed on the menu tab.