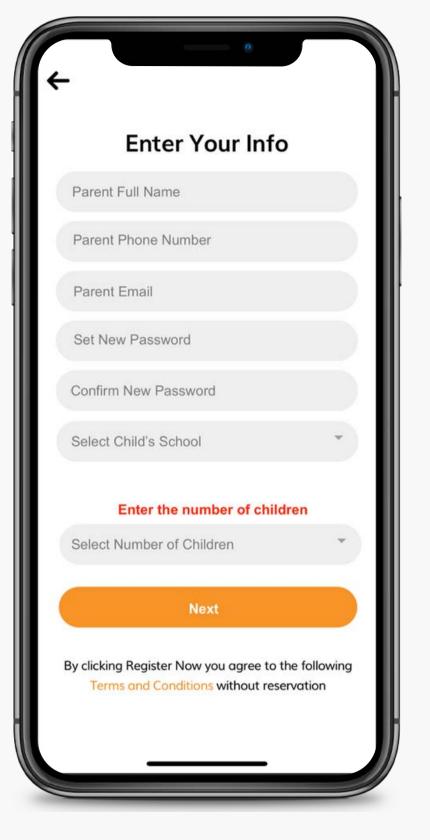

## SIGN UP FLOW

PROCESS

Parents sign up through the app and select the number of children. Multiple student wallets can be linked and managed from a single parent account. The parent enters each child's student ID number. This ID number is linked to the student's digital wallet.