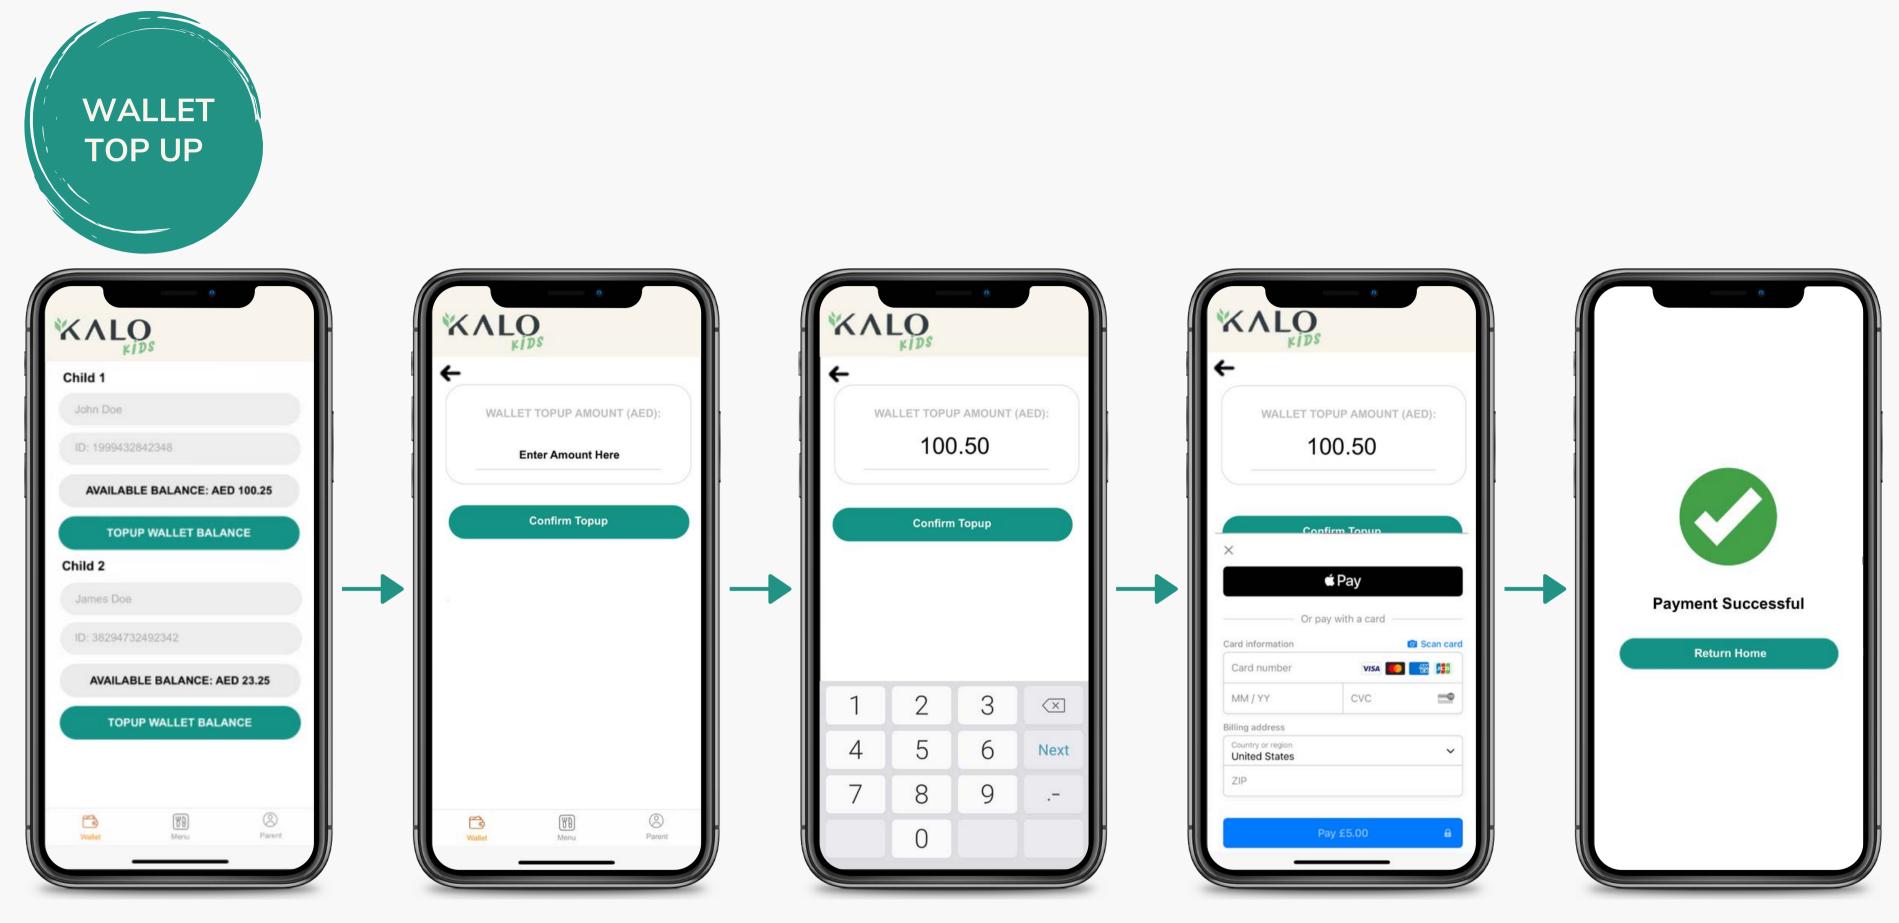

PROCESS

Weekly and daily menus can be viewed on the menu tab.

### KALO κiDs

Tuesday Menu

#### Breakfast Combo Menu

CONTINENTAL: Baked Beans / Baked Hash Brown / Sautéed Mushrooms

VEGETABLE PLATTER: Fresh Sliced Cucumber/Capsicum/Tomatoes/Baby Carrots BREAD BASKET & SPREAD: White Sliced Bread / Brown Sliced Bread / Baguette Bread / Arabic Bread BREAD BASKET & SPREAD: