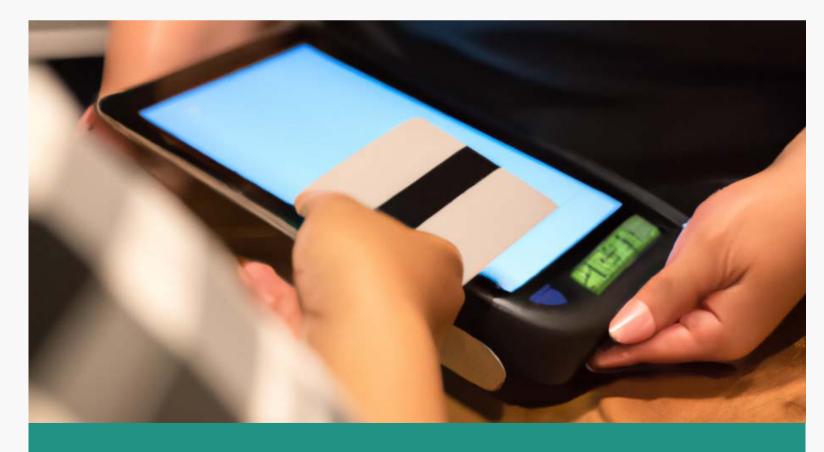

# SEAMLESS APP EXPERIENCE

Students can instantly pay for meals with their existing student ID cards.

- Parents sign up with their child's student ID details on the Kalo mobile app.
- Parents can browse through available menus and top up the account.
- To make a payment, the student's ID barcode is scanned and the amount is instantly deducted from the student's account.
- Through the mobile app, parents can instantly see the account's remaining balance.
- The simple scan-to-pay functionality ensures students can check out quickly and reduces wait times.

## View combo and a la carte menus.

To make a payment, a student simply presents their student ID card.

Their ID number is scanned and the amount is deducted from their linked digital wallet.

|   | ₩ <b>∧LO</b><br><sub>⊭/DS</sub> |
|---|---------------------------------|
|   | Child 1                         |
|   | John Doe                        |
|   | ID: 1999432842348               |
|   | AVAILABLE BALANCE: AED 100.25   |
|   | TOPUP WALLET BALANCE            |
|   | Child 2                         |
| → | James Doe                       |
|   | ID: 38294732492342              |
|   | AVAILABLE BALANCE: AED 23.25    |
|   | TOPUP WALLET BALANCE            |
|   | Walet Menu Parent               |

The new wallet balance for the student is reflected in the app