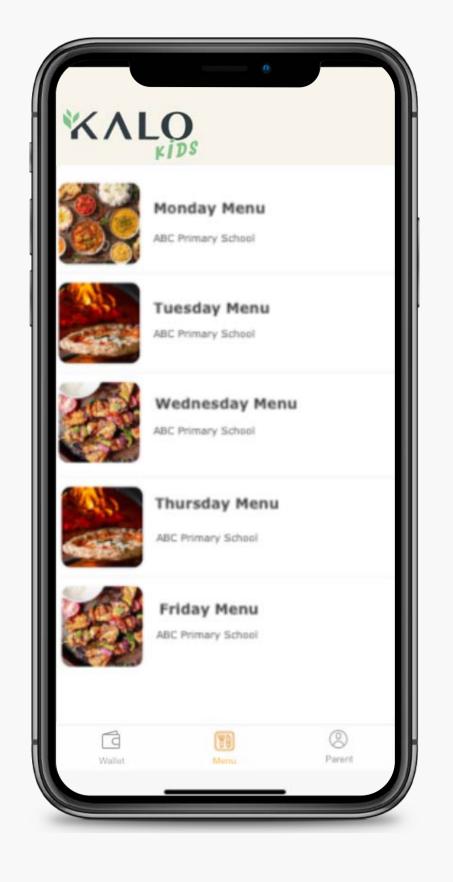

## View combo and a la carte menus.

To make a payment, a student simply presents their student ID card.

Their ID number is scanned and the amount is deducted from their linked digital wallet.

|   | ₩ <b>∧LO</b><br><sub>⊭/DS</sub> |
|---|---------------------------------|
|   | Child 1                         |
|   | John Doe                        |
|   | ID: 1999432842348               |
|   | AVAILABLE BALANCE: AED 100.25   |
|   | TOPUP WALLET BALANCE            |
|   | Child 2                         |
| → | James Doe                       |
|   | ID: 38294732492342              |
|   | AVAILABLE BALANCE: AED 23.25    |
|   | TOPUP WALLET BALANCE            |
|   | Walet Menu Parent               |

The new wallet balance for the student is reflected in the app